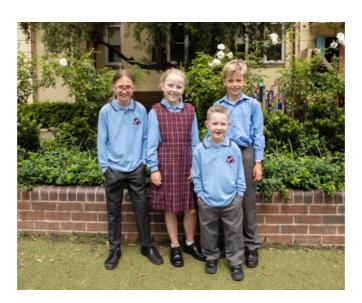

### **WPS UNIFORM WINTER 2020**

### **BOYS WINTER UNIFORM OPTIONS**

- Grey long pants
- Blue button up shirt (will be phased out over the next 3 years), OR
- New blue unisex polo shirt
- Black Shoes
- Grey Socks

### **GIRLS WINTER UNIFORM OPTIONS**

- Winter tunic, OR
- New grey girls' long pants (this is an option for girls who wish not to wear the tunic, it is not compulsory, nor will it replace the tunic)
- White button up blouse (will be phased out over the next 3 years), OR
- New blue unisex polo shirt
- Black Shoes
- White socks or grey tights

### **BOYS & GIRLS SPORTS UNIFORM**

The sports uniform stays the same, is unisex and is to be worn on sports days only:

- Sports polo in your child's house colour (new blue polo not to be worn)
- Maroon sports shorts or track pants
- Trainers
- White Socks