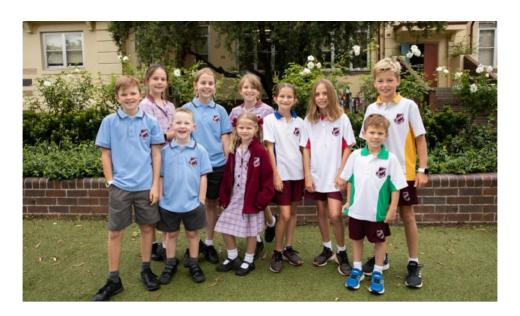

### **WPS SUMMER UNIFORM 2020**

### **BOYS SUMMER UNIFORM OPTIONS**

- Grey shorts
- Blue button up shirt (will be phased out over the next 3 years), OR
- New blue unisex polo shirt
- Black Shoes
- Grey Socks

### **GIRLS SUMMER UNIFORM OPTIONS**

- Summer dress (this is a core uniform option and will continue to be available), OR
- New blue unisex polo shirt with new grey girls' shorts (this is an option for girls who wish not to wear the dress, it is not compulsory nor will it replace the dress)
- Black Shoes
- White socks

## **BOYS & GIRLS SPORTS UNIFORM**

The sports uniform stays the same, is unisex and is to be worn on sports days only:

- Sports polo in your child's house colour (new blue polo not to be worn)
- Maroon sports shorts
- Trainers
- White Socks