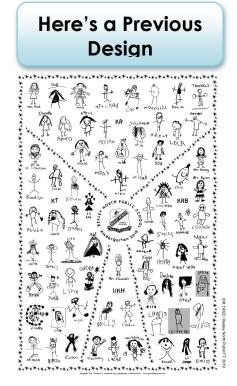

## Tea Towel Keepsakes

Our tea towel keepsakes for Kindergarten have become a bit of a tradition at our school. Every year, a limited edition tea towel design is made up of selfportraits drawn by all our Kindergarten children and their teachers. See previous design  $\rightarrow \rightarrow \rightarrow \rightarrow \rightarrow \rightarrow \rightarrow \rightarrow \rightarrow$ 