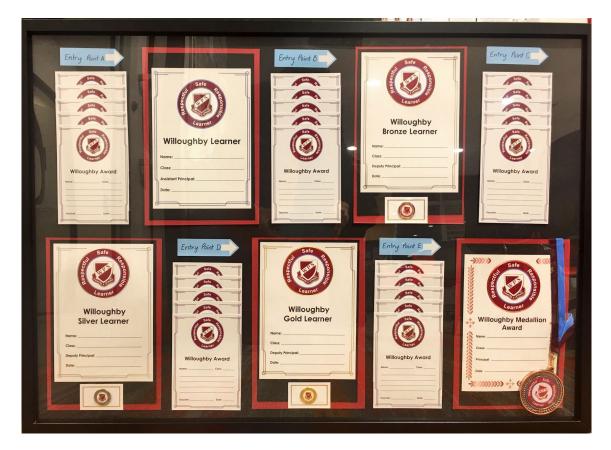

## **Willoughby Learner Award System**

This award system allows for an accumulative inclusive collection of awards for our students' school life at Willoughby Public School.

| Level A | 5 Willoughby Awards | = Willoughby Learner        | Certificate only        |
|---------|---------------------|-----------------------------|-------------------------|
| Level B | 5 Willoughby Awards | = Willoughby Bronze Learner | Certificate and badge   |
| Level C | 5 Willoughby Awards | = Willoughby Silver Learner | Certificate and badge   |
| Level D | 5 Willoughby Awards | = Willoughby Gold Learner   | Certificate and badge   |
| Level E | 5 Willoughby Awards | = Willoughby Medal          | Certificate and medal   |
| Level F | 5 Willoughby Awards | = Willoughby Banner         | Banner and book voucher |

The entry levels for new students are as follows:

| Early Stage 1, Year | Level A | 5 Willoughby Awards | = | Willoughby Learner (and a |
|---------------------|---------|---------------------|---|---------------------------|
| 1 and Year 2        |         |                     |   | badge for Year 1 and 2)   |
| Year 3              | Level B | 5 Willoughby Awards | = | Willoughby Bronze Learner |
| Year 4              | Level C | 5 Willoughby Awards | = | Willoughby Silver Learner |
| Year 5              | Level D | 5 Willoughby Awards | = | Willoughby Gold Learner   |
| Year 6              | Level E | 5 Willoughby Awards | = | Willoughby Medal          |
|                     | Level F | 5 Willoughby Awards | = | Willoughby Banner         |