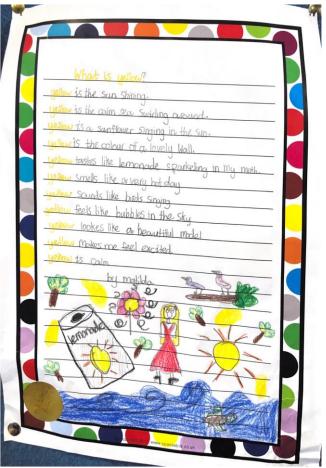

**RESPECT** 

**RESPONSIBILITY** 

**EXCELLENCE** 

Here are some examples of more wonderful work from students in Stage 2. This week we are showcasing some Year 3 Sensory Colour Poems...

| Purple 7 By Hilary M                                                                                                                                                                                                                                                                                                                                                                                                                                                                                                                                                                                                                                                                                                                                                                                                                                                                                                                                                                                                                                                                                                                                                                                                                                                                                                                                                                                                                                                                                                                                                                                                                                                                                                                                                                                                                                                                                                                                                                                                                                                                                                           |
|--------------------------------------------------------------------------------------------------------------------------------------------------------------------------------------------------------------------------------------------------------------------------------------------------------------------------------------------------------------------------------------------------------------------------------------------------------------------------------------------------------------------------------------------------------------------------------------------------------------------------------------------------------------------------------------------------------------------------------------------------------------------------------------------------------------------------------------------------------------------------------------------------------------------------------------------------------------------------------------------------------------------------------------------------------------------------------------------------------------------------------------------------------------------------------------------------------------------------------------------------------------------------------------------------------------------------------------------------------------------------------------------------------------------------------------------------------------------------------------------------------------------------------------------------------------------------------------------------------------------------------------------------------------------------------------------------------------------------------------------------------------------------------------------------------------------------------------------------------------------------------------------------------------------------------------------------------------------------------------------------------------------------------------------------------------------------------------------------------------------------------|
| Purple is a Magical Wizardry colour.                                                                                                                                                                                                                                                                                                                                                                                                                                                                                                                                                                                                                                                                                                                                                                                                                                                                                                                                                                                                                                                                                                                                                                                                                                                                                                                                                                                                                                                                                                                                                                                                                                                                                                                                                                                                                                                                                                                                                                                                                                                                                           |
| Purple tastes like Sour, crunchy nerds. Purple sounds like Squishing grapes turning into red wine.                                                                                                                                                                                                                                                                                                                                                                                                                                                                                                                                                                                                                                                                                                                                                                                                                                                                                                                                                                                                                                                                                                                                                                                                                                                                                                                                                                                                                                                                                                                                                                                                                                                                                                                                                                                                                                                                                                                                                                                                                             |
| Purple smells like the colming lavender that grows in my garden.  Purple feels like a sparckly crystal                                                                                                                                                                                                                                                                                                                                                                                                                                                                                                                                                                                                                                                                                                                                                                                                                                                                                                                                                                                                                                                                                                                                                                                                                                                                                                                                                                                                                                                                                                                                                                                                                                                                                                                                                                                                                                                                                                                                                                                                                         |
| glistening in the moonlight.  Furple makes me happy and calm.  Purple is a soothing gentle colour.                                                                                                                                                                                                                                                                                                                                                                                                                                                                                                                                                                                                                                                                                                                                                                                                                                                                                                                                                                                                                                                                                                                                                                                                                                                                                                                                                                                                                                                                                                                                                                                                                                                                                                                                                                                                                                                                                                                                                                                                                             |
| Purple gives a lowley sparkly feeling. Purple is the colour of my silky bedsheets on a cold winter right.                                                                                                                                                                                                                                                                                                                                                                                                                                                                                                                                                                                                                                                                                                                                                                                                                                                                                                                                                                                                                                                                                                                                                                                                                                                                                                                                                                                                                                                                                                                                                                                                                                                                                                                                                                                                                                                                                                                                                                                                                      |
| Francisco - Franci |
|                                                                                                                                                                                                                                                                                                                                                                                                                                                                                                                                                                                                                                                                                                                                                                                                                                                                                                                                                                                                                                                                                                                                                                                                                                                                                                                                                                                                                                                                                                                                                                                                                                                                                                                                                                                                                                                                                                                                                                                                                                                                                                                                |
| news 12 pilotock co.uk                                                                                                                                                                                                                                                                                                                                                                                                                                                                                                                                                                                                                                                                                                                                                                                                                                                                                                                                                                                                                                                                                                                                                                                                                                                                                                                                                                                                                                                                                                                                                                                                                                                                                                                                                                                                                                                                                                                                                                                                                                                                                                         |