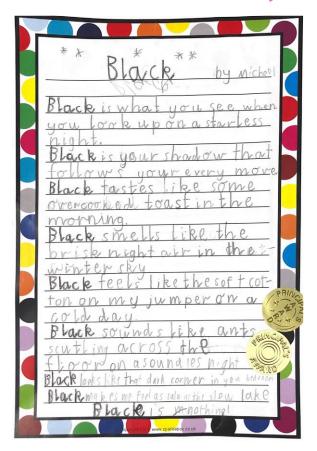

**RESPECT** 

**RESPONSIBILITY** 

**EXCELLENCE** 

Here are some examples of more wonderful work from students in Stage 2. This week we are showcasing some Year 3 Sensory Colour Poems...

| Purple 7 By Hilary M                                                                                                                                                                                                                                                                                                                                                                                                                                                                                                                                                                                                                                                                                                                                                                                                                                                                                                                                                                                                                                                                                                                                                                                                                                                                                                                                                                                                                                                                                                                                                                                                                                                                                                                                                                                                                                                                                                                                                                                                                                                                                                           |
|--------------------------------------------------------------------------------------------------------------------------------------------------------------------------------------------------------------------------------------------------------------------------------------------------------------------------------------------------------------------------------------------------------------------------------------------------------------------------------------------------------------------------------------------------------------------------------------------------------------------------------------------------------------------------------------------------------------------------------------------------------------------------------------------------------------------------------------------------------------------------------------------------------------------------------------------------------------------------------------------------------------------------------------------------------------------------------------------------------------------------------------------------------------------------------------------------------------------------------------------------------------------------------------------------------------------------------------------------------------------------------------------------------------------------------------------------------------------------------------------------------------------------------------------------------------------------------------------------------------------------------------------------------------------------------------------------------------------------------------------------------------------------------------------------------------------------------------------------------------------------------------------------------------------------------------------------------------------------------------------------------------------------------------------------------------------------------------------------------------------------------|
| Purple is a Magical Wizardry colour.                                                                                                                                                                                                                                                                                                                                                                                                                                                                                                                                                                                                                                                                                                                                                                                                                                                                                                                                                                                                                                                                                                                                                                                                                                                                                                                                                                                                                                                                                                                                                                                                                                                                                                                                                                                                                                                                                                                                                                                                                                                                                           |
| Purple tastes like Sour, crunchy nerds. Purple sounds like Squishing grapes turning into red wine.                                                                                                                                                                                                                                                                                                                                                                                                                                                                                                                                                                                                                                                                                                                                                                                                                                                                                                                                                                                                                                                                                                                                                                                                                                                                                                                                                                                                                                                                                                                                                                                                                                                                                                                                                                                                                                                                                                                                                                                                                             |
| Purple smells like the colming lavender that grows in my garden.  Purple feels like a sparckly crystal                                                                                                                                                                                                                                                                                                                                                                                                                                                                                                                                                                                                                                                                                                                                                                                                                                                                                                                                                                                                                                                                                                                                                                                                                                                                                                                                                                                                                                                                                                                                                                                                                                                                                                                                                                                                                                                                                                                                                                                                                         |
| glistening in the moonlight.  Furple makes me happy and calm.  Purple is a soothing gentle colour.                                                                                                                                                                                                                                                                                                                                                                                                                                                                                                                                                                                                                                                                                                                                                                                                                                                                                                                                                                                                                                                                                                                                                                                                                                                                                                                                                                                                                                                                                                                                                                                                                                                                                                                                                                                                                                                                                                                                                                                                                             |
| Purple gives a lowley sparkly feeling. Purple is the colour of my silky bedsheets on a cold winter right.                                                                                                                                                                                                                                                                                                                                                                                                                                                                                                                                                                                                                                                                                                                                                                                                                                                                                                                                                                                                                                                                                                                                                                                                                                                                                                                                                                                                                                                                                                                                                                                                                                                                                                                                                                                                                                                                                                                                                                                                                      |
| Francisco - Franci |
|                                                                                                                                                                                                                                                                                                                                                                                                                                                                                                                                                                                                                                                                                                                                                                                                                                                                                                                                                                                                                                                                                                                                                                                                                                                                                                                                                                                                                                                                                                                                                                                                                                                                                                                                                                                                                                                                                                                                                                                                                                                                                                                                |
| news 12 pilotock co.uk                                                                                                                                                                                                                                                                                                                                                                                                                                                                                                                                                                                                                                                                                                                                                                                                                                                                                                                                                                                                                                                                                                                                                                                                                                                                                                                                                                                                                                                                                                                                                                                                                                                                                                                                                                                                                                                                                                                                                                                                                                                                                                         |