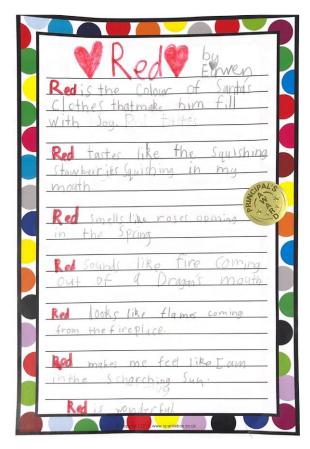

**RESPECT** 

**RESPONSIBILITY** 

**EXCELLENCE** 

Here are some examples of more wonderful work from students in Stage 2. This week we are showcasing some Year 3 Sensory Colour Poems...

| Purple 7 By Hilary M                                                                                                                                                                                                                                                                                                                                                                                                                                                                                                                                                                                                                                                                                                                                                                                                                                                                                                                                                                                                                                                                                                                                                                                                                                                                                                                                                                                                                                                                                                                                                                                                                                                                                                                                                                                                                                                                                                                                                                                                                                                                                                           |
|--------------------------------------------------------------------------------------------------------------------------------------------------------------------------------------------------------------------------------------------------------------------------------------------------------------------------------------------------------------------------------------------------------------------------------------------------------------------------------------------------------------------------------------------------------------------------------------------------------------------------------------------------------------------------------------------------------------------------------------------------------------------------------------------------------------------------------------------------------------------------------------------------------------------------------------------------------------------------------------------------------------------------------------------------------------------------------------------------------------------------------------------------------------------------------------------------------------------------------------------------------------------------------------------------------------------------------------------------------------------------------------------------------------------------------------------------------------------------------------------------------------------------------------------------------------------------------------------------------------------------------------------------------------------------------------------------------------------------------------------------------------------------------------------------------------------------------------------------------------------------------------------------------------------------------------------------------------------------------------------------------------------------------------------------------------------------------------------------------------------------------|
| Purple is a Magical Wizardry colour.                                                                                                                                                                                                                                                                                                                                                                                                                                                                                                                                                                                                                                                                                                                                                                                                                                                                                                                                                                                                                                                                                                                                                                                                                                                                                                                                                                                                                                                                                                                                                                                                                                                                                                                                                                                                                                                                                                                                                                                                                                                                                           |
| Purple tastes like Sour, crunchy nerds. Purple sounds like Squishing grapes turning into red wine.                                                                                                                                                                                                                                                                                                                                                                                                                                                                                                                                                                                                                                                                                                                                                                                                                                                                                                                                                                                                                                                                                                                                                                                                                                                                                                                                                                                                                                                                                                                                                                                                                                                                                                                                                                                                                                                                                                                                                                                                                             |
| Purple smells like the colming lavender that grows in my garden.  Purple feels like a sparckly crystal                                                                                                                                                                                                                                                                                                                                                                                                                                                                                                                                                                                                                                                                                                                                                                                                                                                                                                                                                                                                                                                                                                                                                                                                                                                                                                                                                                                                                                                                                                                                                                                                                                                                                                                                                                                                                                                                                                                                                                                                                         |
| glistening in the moonlight.  Furple makes me happy and calm.  Purple is a soothing gentle colour.                                                                                                                                                                                                                                                                                                                                                                                                                                                                                                                                                                                                                                                                                                                                                                                                                                                                                                                                                                                                                                                                                                                                                                                                                                                                                                                                                                                                                                                                                                                                                                                                                                                                                                                                                                                                                                                                                                                                                                                                                             |
| Purple gives a lowley sparkly feeling. Purple is the colour of my silky bedsheets on a cold winter right.                                                                                                                                                                                                                                                                                                                                                                                                                                                                                                                                                                                                                                                                                                                                                                                                                                                                                                                                                                                                                                                                                                                                                                                                                                                                                                                                                                                                                                                                                                                                                                                                                                                                                                                                                                                                                                                                                                                                                                                                                      |
| Francisco - Franci |
|                                                                                                                                                                                                                                                                                                                                                                                                                                                                                                                                                                                                                                                                                                                                                                                                                                                                                                                                                                                                                                                                                                                                                                                                                                                                                                                                                                                                                                                                                                                                                                                                                                                                                                                                                                                                                                                                                                                                                                                                                                                                                                                                |
| news 12 pilotock co.uk                                                                                                                                                                                                                                                                                                                                                                                                                                                                                                                                                                                                                                                                                                                                                                                                                                                                                                                                                                                                                                                                                                                                                                                                                                                                                                                                                                                                                                                                                                                                                                                                                                                                                                                                                                                                                                                                                                                                                                                                                                                                                                         |