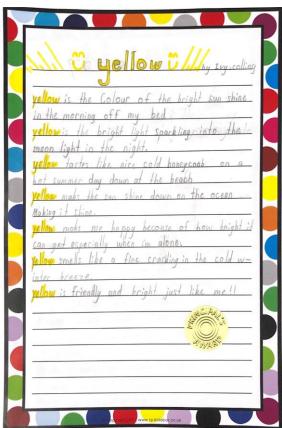

**RESPECT** 

**RESPONSIBILITY** 

**EXCELLENCE** 

Here are some examples of more wonderful work from students in Stage 2. This week we are showcasing some Year 3 Sensory Colour Poems...

| Purple 7 By Hilary M                                                                                                                                                                                                                                                                                                                                                                                                                                                                                                                                                                                                                                                                                                                                                                                                                                                                                                                                                                                                                                                                                                                                                                                                                                                                                                                                                                                                                                                                                                                                                                                                                                                                                                                                                                                                                                                                                                                                                                                                                                                                                                           |
|--------------------------------------------------------------------------------------------------------------------------------------------------------------------------------------------------------------------------------------------------------------------------------------------------------------------------------------------------------------------------------------------------------------------------------------------------------------------------------------------------------------------------------------------------------------------------------------------------------------------------------------------------------------------------------------------------------------------------------------------------------------------------------------------------------------------------------------------------------------------------------------------------------------------------------------------------------------------------------------------------------------------------------------------------------------------------------------------------------------------------------------------------------------------------------------------------------------------------------------------------------------------------------------------------------------------------------------------------------------------------------------------------------------------------------------------------------------------------------------------------------------------------------------------------------------------------------------------------------------------------------------------------------------------------------------------------------------------------------------------------------------------------------------------------------------------------------------------------------------------------------------------------------------------------------------------------------------------------------------------------------------------------------------------------------------------------------------------------------------------------------|
| Purple is a Magical Wizardry colour.                                                                                                                                                                                                                                                                                                                                                                                                                                                                                                                                                                                                                                                                                                                                                                                                                                                                                                                                                                                                                                                                                                                                                                                                                                                                                                                                                                                                                                                                                                                                                                                                                                                                                                                                                                                                                                                                                                                                                                                                                                                                                           |
| Purple tastes like Sour, crunchy nerds. Purple sounds like Squishing grapes turning into red wine.                                                                                                                                                                                                                                                                                                                                                                                                                                                                                                                                                                                                                                                                                                                                                                                                                                                                                                                                                                                                                                                                                                                                                                                                                                                                                                                                                                                                                                                                                                                                                                                                                                                                                                                                                                                                                                                                                                                                                                                                                             |
| Purple smells like the colming lavender that grows in my garden.  Purple feels like a sparckly crystal                                                                                                                                                                                                                                                                                                                                                                                                                                                                                                                                                                                                                                                                                                                                                                                                                                                                                                                                                                                                                                                                                                                                                                                                                                                                                                                                                                                                                                                                                                                                                                                                                                                                                                                                                                                                                                                                                                                                                                                                                         |
| glistening in the moonlight.  Furple makes me happy and calm.  Purple is a soothing gentle colour.                                                                                                                                                                                                                                                                                                                                                                                                                                                                                                                                                                                                                                                                                                                                                                                                                                                                                                                                                                                                                                                                                                                                                                                                                                                                                                                                                                                                                                                                                                                                                                                                                                                                                                                                                                                                                                                                                                                                                                                                                             |
| Purple gives a lowley sparkly feeling. Purple is the colour of my silky bedsheets on a cold winter right.                                                                                                                                                                                                                                                                                                                                                                                                                                                                                                                                                                                                                                                                                                                                                                                                                                                                                                                                                                                                                                                                                                                                                                                                                                                                                                                                                                                                                                                                                                                                                                                                                                                                                                                                                                                                                                                                                                                                                                                                                      |
| Francisco - Franci |
|                                                                                                                                                                                                                                                                                                                                                                                                                                                                                                                                                                                                                                                                                                                                                                                                                                                                                                                                                                                                                                                                                                                                                                                                                                                                                                                                                                                                                                                                                                                                                                                                                                                                                                                                                                                                                                                                                                                                                                                                                                                                                                                                |
| news 12 pilotock co.uk                                                                                                                                                                                                                                                                                                                                                                                                                                                                                                                                                                                                                                                                                                                                                                                                                                                                                                                                                                                                                                                                                                                                                                                                                                                                                                                                                                                                                                                                                                                                                                                                                                                                                                                                                                                                                                                                                                                                                                                                                                                                                                         |