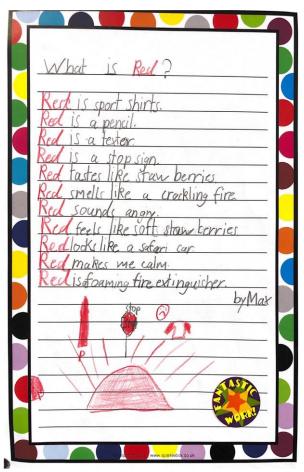

**RESPECT** 

**RESPONSIBILITY** 

**EXCELLENCE** 

Here are some examples of more wonderful work from students in Stage 2. This week we are showcasing some Year 3 Sensory Colour Poems...

| Purple 7 By Hilary M                                                                                                                                                                                                                                                                                                                                                                                                                                                                                                                                                                                                                                                                                                                                                                                                                                                                                                                                                                                                                                                                                                                                                                                                                                                                                                                                                                                                                                                                                                                                                                                                                                                                                                                                                                                                                                                                                                                                                                                                                                                                                                           |
|--------------------------------------------------------------------------------------------------------------------------------------------------------------------------------------------------------------------------------------------------------------------------------------------------------------------------------------------------------------------------------------------------------------------------------------------------------------------------------------------------------------------------------------------------------------------------------------------------------------------------------------------------------------------------------------------------------------------------------------------------------------------------------------------------------------------------------------------------------------------------------------------------------------------------------------------------------------------------------------------------------------------------------------------------------------------------------------------------------------------------------------------------------------------------------------------------------------------------------------------------------------------------------------------------------------------------------------------------------------------------------------------------------------------------------------------------------------------------------------------------------------------------------------------------------------------------------------------------------------------------------------------------------------------------------------------------------------------------------------------------------------------------------------------------------------------------------------------------------------------------------------------------------------------------------------------------------------------------------------------------------------------------------------------------------------------------------------------------------------------------------|
| Purple is a Magical Wizardry colour.                                                                                                                                                                                                                                                                                                                                                                                                                                                                                                                                                                                                                                                                                                                                                                                                                                                                                                                                                                                                                                                                                                                                                                                                                                                                                                                                                                                                                                                                                                                                                                                                                                                                                                                                                                                                                                                                                                                                                                                                                                                                                           |
| Purple tastes like Sour, crunchy nerds. Purple sounds like Squishing grapes turning into red wine.                                                                                                                                                                                                                                                                                                                                                                                                                                                                                                                                                                                                                                                                                                                                                                                                                                                                                                                                                                                                                                                                                                                                                                                                                                                                                                                                                                                                                                                                                                                                                                                                                                                                                                                                                                                                                                                                                                                                                                                                                             |
| Purple smells like the colming lavender that grows in my garden.  Purple feels like a sparckly crystal                                                                                                                                                                                                                                                                                                                                                                                                                                                                                                                                                                                                                                                                                                                                                                                                                                                                                                                                                                                                                                                                                                                                                                                                                                                                                                                                                                                                                                                                                                                                                                                                                                                                                                                                                                                                                                                                                                                                                                                                                         |
| glistening in the moonlight.  Furple makes me happy and calm.  Purple is a soothing gentle colour.                                                                                                                                                                                                                                                                                                                                                                                                                                                                                                                                                                                                                                                                                                                                                                                                                                                                                                                                                                                                                                                                                                                                                                                                                                                                                                                                                                                                                                                                                                                                                                                                                                                                                                                                                                                                                                                                                                                                                                                                                             |
| Purple gives a lowley sparkly feeling. Purple is the colour of my silky bedsheets on a cold winter right.                                                                                                                                                                                                                                                                                                                                                                                                                                                                                                                                                                                                                                                                                                                                                                                                                                                                                                                                                                                                                                                                                                                                                                                                                                                                                                                                                                                                                                                                                                                                                                                                                                                                                                                                                                                                                                                                                                                                                                                                                      |
| Francisco - Franci |
|                                                                                                                                                                                                                                                                                                                                                                                                                                                                                                                                                                                                                                                                                                                                                                                                                                                                                                                                                                                                                                                                                                                                                                                                                                                                                                                                                                                                                                                                                                                                                                                                                                                                                                                                                                                                                                                                                                                                                                                                                                                                                                                                |
| news 12 pilotock co.uk                                                                                                                                                                                                                                                                                                                                                                                                                                                                                                                                                                                                                                                                                                                                                                                                                                                                                                                                                                                                                                                                                                                                                                                                                                                                                                                                                                                                                                                                                                                                                                                                                                                                                                                                                                                                                                                                                                                                                                                                                                                                                                         |