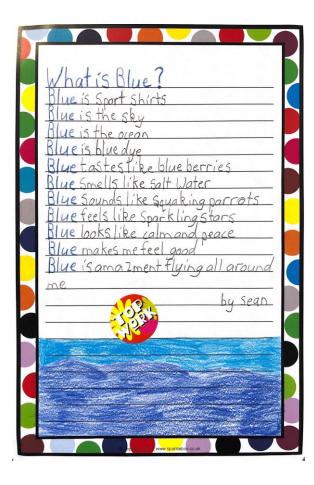

**RESPECT** 

**RESPONSIBILITY** 

**EXCELLENCE** 

Here are some examples of more wonderful work from students in Stage 2. This week we are showcasing some Year 3 Sensory Colour Poems...

| Purple 7 By Hilary M                                                                                                                                                                                                                                                                                                                                                                                                                                                                                                                                                                                                                                                                                                                                                                                                                                                                                                                                                                                                                                                                                                                                                                                                                                                                                                                                                                                                                                                                                                                                                                                                                                                                                                                                                                                                                                                                                                                                                                                                                                                                                                           |
|--------------------------------------------------------------------------------------------------------------------------------------------------------------------------------------------------------------------------------------------------------------------------------------------------------------------------------------------------------------------------------------------------------------------------------------------------------------------------------------------------------------------------------------------------------------------------------------------------------------------------------------------------------------------------------------------------------------------------------------------------------------------------------------------------------------------------------------------------------------------------------------------------------------------------------------------------------------------------------------------------------------------------------------------------------------------------------------------------------------------------------------------------------------------------------------------------------------------------------------------------------------------------------------------------------------------------------------------------------------------------------------------------------------------------------------------------------------------------------------------------------------------------------------------------------------------------------------------------------------------------------------------------------------------------------------------------------------------------------------------------------------------------------------------------------------------------------------------------------------------------------------------------------------------------------------------------------------------------------------------------------------------------------------------------------------------------------------------------------------------------------|
| Purple is a Magical Wizardry colour.                                                                                                                                                                                                                                                                                                                                                                                                                                                                                                                                                                                                                                                                                                                                                                                                                                                                                                                                                                                                                                                                                                                                                                                                                                                                                                                                                                                                                                                                                                                                                                                                                                                                                                                                                                                                                                                                                                                                                                                                                                                                                           |
| Purple tastes like Sour, crunchy nerds. Purple sounds like Squishing grapes turning into red wine.                                                                                                                                                                                                                                                                                                                                                                                                                                                                                                                                                                                                                                                                                                                                                                                                                                                                                                                                                                                                                                                                                                                                                                                                                                                                                                                                                                                                                                                                                                                                                                                                                                                                                                                                                                                                                                                                                                                                                                                                                             |
| Purple smells like the colming lavender that grows in my garden.  Purple feels like a sparckly crystal                                                                                                                                                                                                                                                                                                                                                                                                                                                                                                                                                                                                                                                                                                                                                                                                                                                                                                                                                                                                                                                                                                                                                                                                                                                                                                                                                                                                                                                                                                                                                                                                                                                                                                                                                                                                                                                                                                                                                                                                                         |
| glistening in the moonlight.  Furple makes me happy and calm.  Purple is a soothing gentle colour.                                                                                                                                                                                                                                                                                                                                                                                                                                                                                                                                                                                                                                                                                                                                                                                                                                                                                                                                                                                                                                                                                                                                                                                                                                                                                                                                                                                                                                                                                                                                                                                                                                                                                                                                                                                                                                                                                                                                                                                                                             |
| Purple gives a lowley sparkly feeling. Purple is the colour of my silky bedsheets on a cold winter right.                                                                                                                                                                                                                                                                                                                                                                                                                                                                                                                                                                                                                                                                                                                                                                                                                                                                                                                                                                                                                                                                                                                                                                                                                                                                                                                                                                                                                                                                                                                                                                                                                                                                                                                                                                                                                                                                                                                                                                                                                      |
| Francisco - Franci |
|                                                                                                                                                                                                                                                                                                                                                                                                                                                                                                                                                                                                                                                                                                                                                                                                                                                                                                                                                                                                                                                                                                                                                                                                                                                                                                                                                                                                                                                                                                                                                                                                                                                                                                                                                                                                                                                                                                                                                                                                                                                                                                                                |
| news 12 pilotock co.uk                                                                                                                                                                                                                                                                                                                                                                                                                                                                                                                                                                                                                                                                                                                                                                                                                                                                                                                                                                                                                                                                                                                                                                                                                                                                                                                                                                                                                                                                                                                                                                                                                                                                                                                                                                                                                                                                                                                                                                                                                                                                                                         |