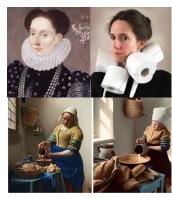

## The Arts Leaders Challenge:

Who said you had to leave your house to visit a Museum.

**Explore Museums** 

We challenge you to recreate a work of art with objects (and people) in your home.

- 1. Choose your favourite artwork
- 2. Find items from around your house
- **3.** Recreate the artwork with those items.