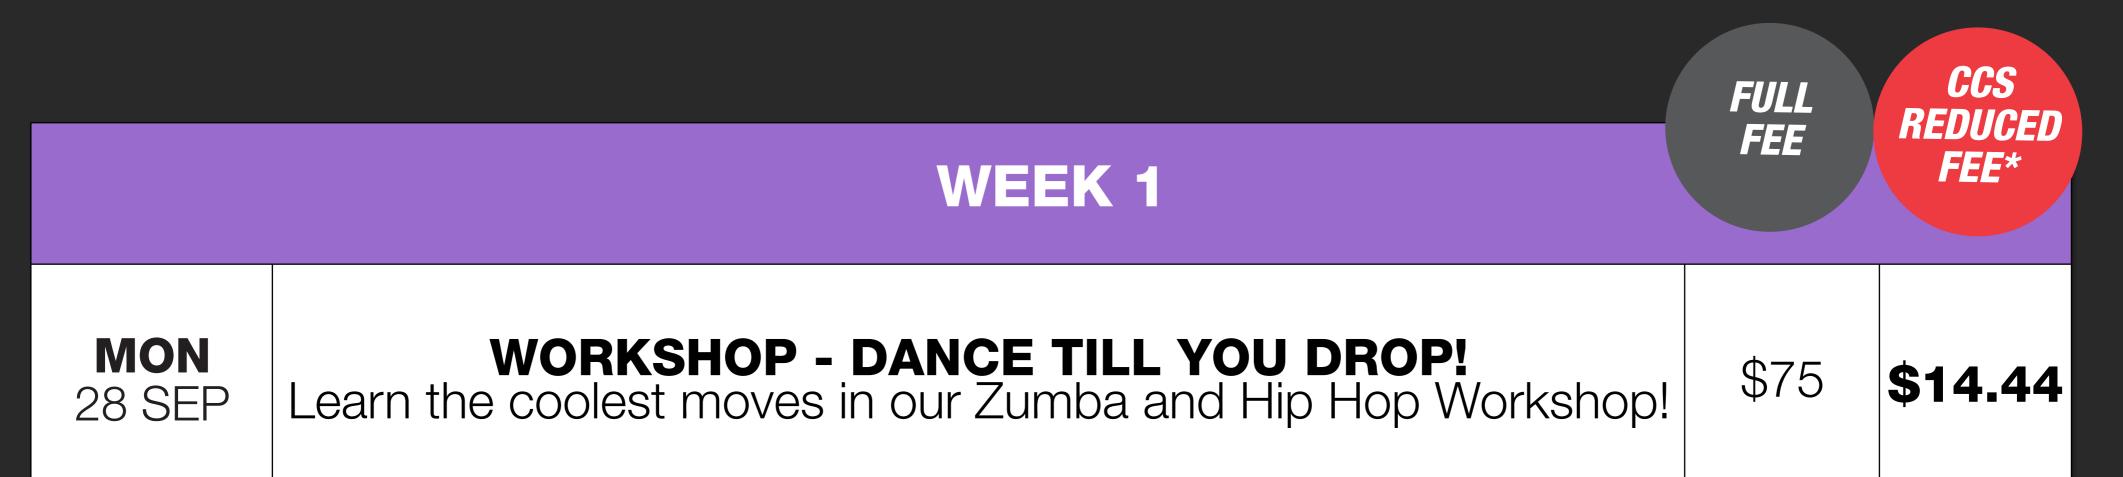

#### the Y | NSW School Holiday Program

| <b>TUE</b><br>29 SEP | <b>DAY CAMP - THE MAGIC SCHOOL BUS</b><br>Inspired by one of our favourite shows, join us on a day full of<br>adventure, creativity and problem solving!                                 | \$57.50 | \$11.07 |
|----------------------|------------------------------------------------------------------------------------------------------------------------------------------------------------------------------------------|---------|---------|
| <b>WED</b><br>30 SEP | <b>DAY CAMP - GLOBE HOPPING DAY</b><br>Get your passports ready as we relax and unwind, it's holiday<br>time!                                                                            | \$57.50 | \$11.07 |
| <b>THU</b><br>1 OCT  | <b>WORKSHOP - BUGS BUSINESS</b><br>Today we will meet a range of native invertebrates, stick insects,<br>litter bugs, scorpions and spiders and learn about the bugs in<br>our backyard! | \$75    | \$14.44 |
| <b>FRI</b><br>2 OCT  | <b>DAY CAMP - YOUNG INVENTORS</b><br>Let's get creative! Build your own house, car or rocket ship –<br>the only limit is your imagination!                                               | \$57.50 | \$11.07 |