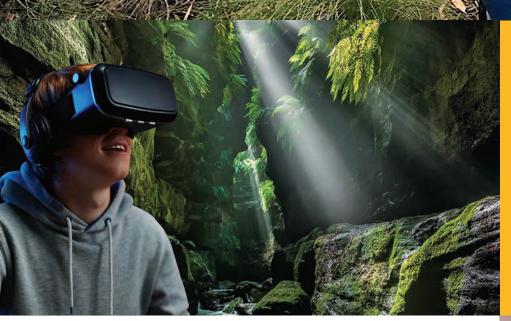

## **Claustral** Canyon Virtual Reality

Experience one of the world's most spectacular canyons - Claustral canyon in the World Heritage Listed Greater Blue Mountains Area - using Oculus Quest VR.

We also offer gift vouchers for your friends and family to experience the famous Claustral canyon located in the Blue Mountains with a virtual reality experience (\$10.00 per person)

**#NSWParks** 

Aboriginal Games for Kids Wednesday 20 April • Glenbrook

Navigation, Mapping and Orienteering Thursday 21 April • Glenbrook

Cultural Art for Kids Friday 22 April • Glenbrook

Claustral Canyon Virtual Reality All holidays