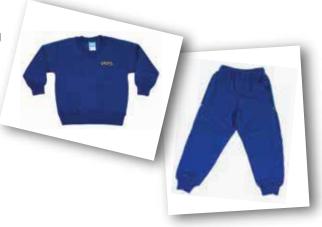

# **Uniform Shop News**

A big thank you to everyone who has returned their boomerang bag. It has made the transition from plastic to environmentally friendly nice and easy.

#### SPECIAL OFFER

20% Off Straight leg fleecy and microfibre tracksuit pants.

Our pre-loved rack is over flowing with bargain priced pants and jumpers. Come in to grab yours on Tuesday or Wednesday between 8:30 and 9:30.

If your unable to come in check out our online stock at: vrpspc.org.au/collections/vrps-online-uniform-shop