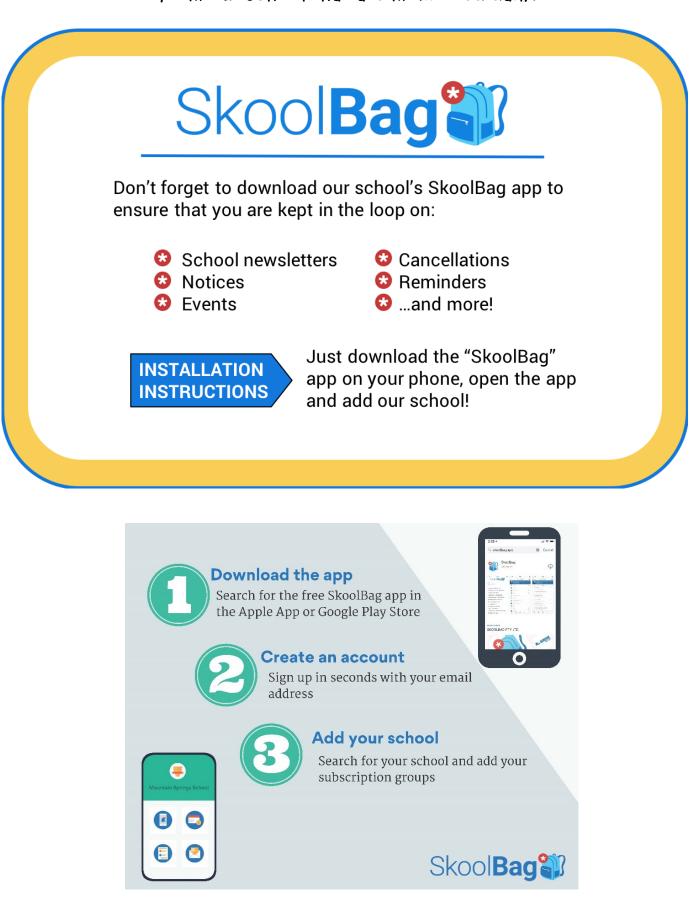

## Want to Keep Up to Date?

Download the SkoolBag app for up to the minute information and reminders from our school that are monitored daily!