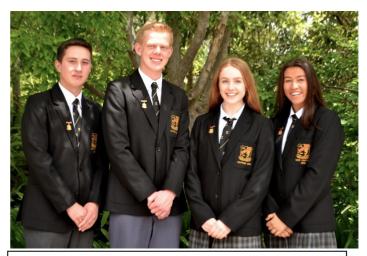

Senior formal school uniform showing the school blazer, collared button up shirt and school tie.