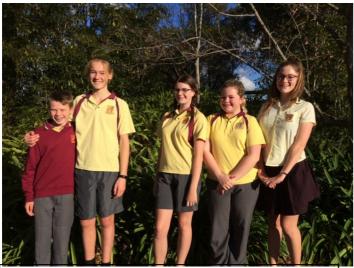

Junior Uniform showing the skirt, shorts, polo shirt, microfiber jacket and sloppy joe.

Junior Uniform showing the skirt, shorts, pants, polo shirt, wool jumper and plain maroon jacket.

Junior Uniform showing the skirt, shorts, pants, sloppy joe, polo shirt and buttoned blouse.