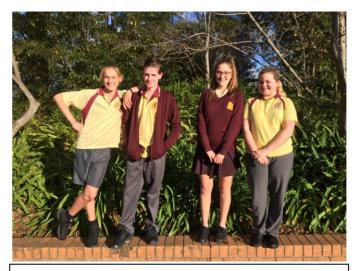

Senior Uniform showing the polo shirt, shorts, black pants and jeans, plain black jumper and the Year 12 jersey.

Sports uniform showing the sport polo shirt, sport shorts and the microfiber jacket. An example of a Team Representative jumper which can be worn on Fridays.