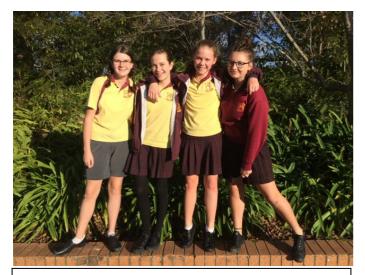

Junior Uniform showing the skirt, shorts, polo shirt, microfiber jacket and sloppy joe.

Junior Uniform showing the skirt, shorts, pants, polo shirt, wool jumper and plain maroon jacket.

Junior Uniform showing the skirt, shorts, pants, sloppy joe, polo shirt and buttoned blouse.