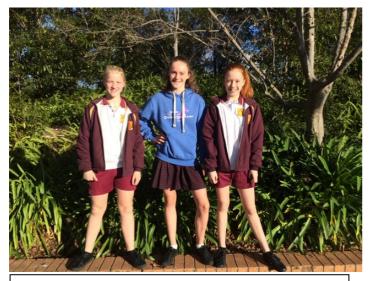

Junior Uniform showing the skirt, shorts, polo shirt, microfiber jacket and sloppy joe.

Junior Uniform showing the skirt, shorts, pants, polo shirt, wool jumper and plain maroon jacket.

Junior Uniform showing the skirt, shorts, pants, sloppy joe, polo shirt and buttoned blouse.