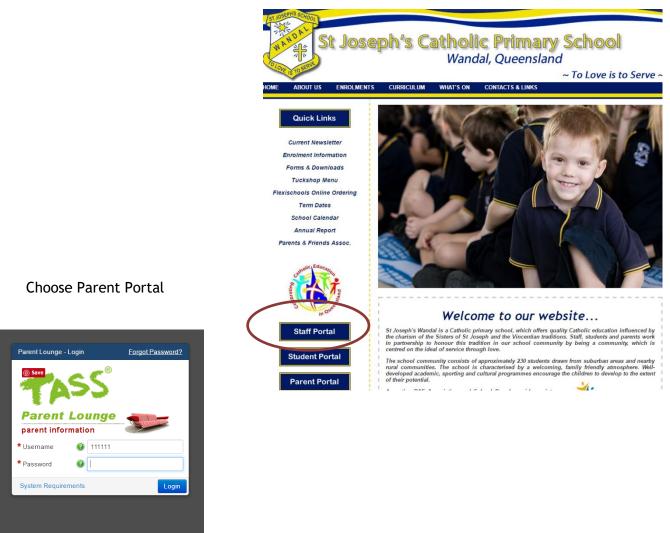

## How to use Parent Lounge

Open to link - www.sjwlrok.catholic.edu.au

Type in your Parent Code in to username & Password. If you have forgotten your password, click on 'Forgot Password?'. This will be emailed to you.

For new families the Parent Code is located on your Term Fees account the six digit number, the default password is the Parent Code number.

Once in Parent Lounge you may access your child (s) report cards, school calendar, etc.